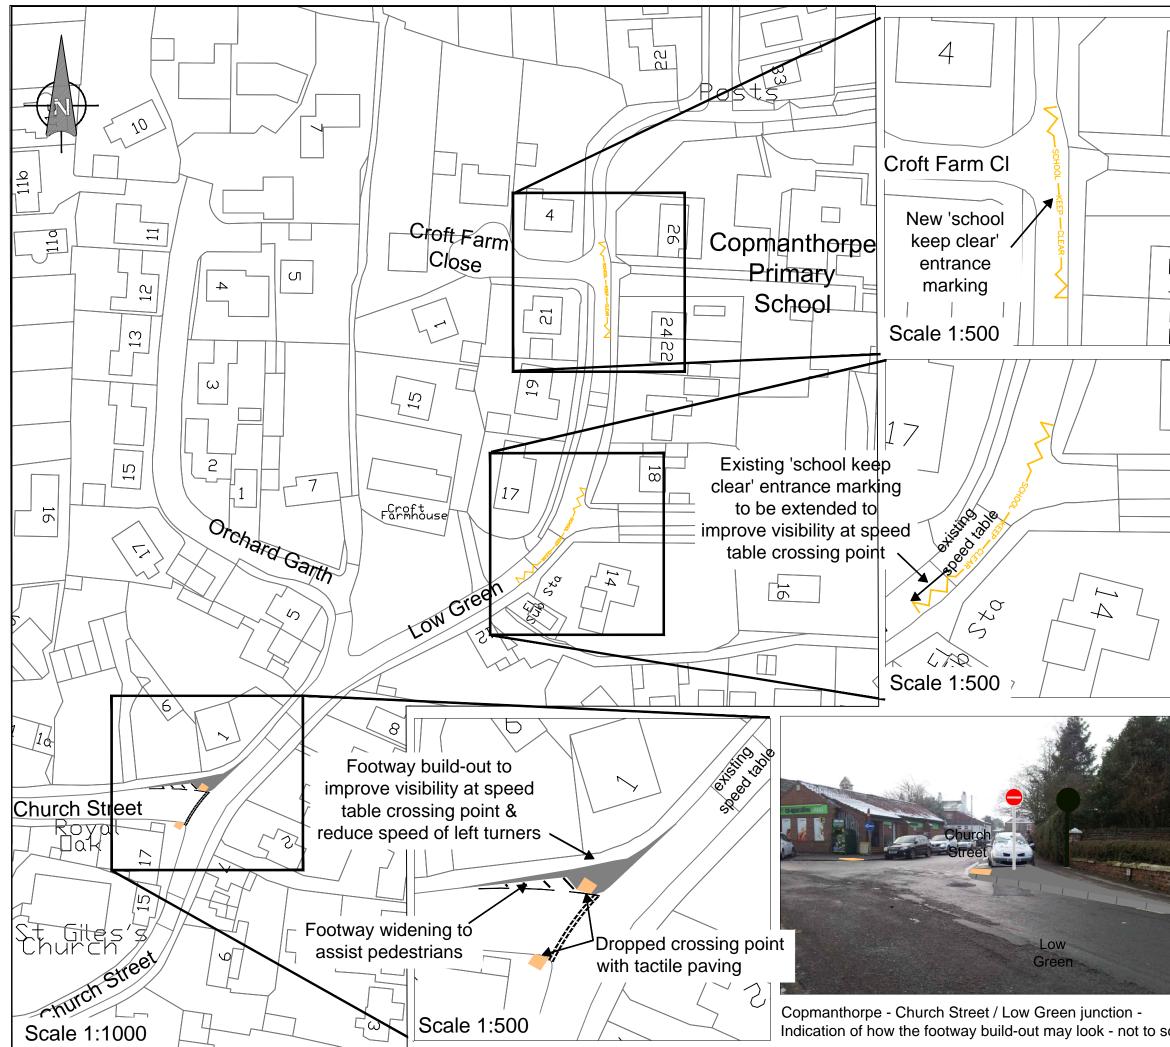

|      | NOTES:                                                                                                                                            |                                                                                                                                                   | Anr            | nex C    |  |
|------|---------------------------------------------------------------------------------------------------------------------------------------------------|---------------------------------------------------------------------------------------------------------------------------------------------------|----------------|----------|--|
| N    |                                                                                                                                                   |                                                                                                                                                   |                |          |  |
| 0    |                                                                                                                                                   |                                                                                                                                                   |                |          |  |
|      |                                                                                                                                                   |                                                                                                                                                   |                |          |  |
|      |                                                                                                                                                   |                                                                                                                                                   |                |          |  |
|      |                                                                                                                                                   |                                                                                                                                                   |                |          |  |
| 4    |                                                                                                                                                   |                                                                                                                                                   |                |          |  |
|      |                                                                                                                                                   |                                                                                                                                                   |                |          |  |
|      |                                                                                                                                                   |                                                                                                                                                   |                |          |  |
| œ    |                                                                                                                                                   |                                                                                                                                                   |                |          |  |
|      | © CROWN COPYRIGHT.City of York Council OS Licence No. 1000 20818                                                                                  |                                                                                                                                                   |                |          |  |
|      | APPROVAL                                                                                                                                          |                                                                                                                                                   |                |          |  |
|      |                                                                                                                                                   |                                                                                                                                                   |                |          |  |
|      |                                                                                                                                                   |                                                                                                                                                   |                |          |  |
|      | Revision By Checke                                                                                                                                | d Approved Date                                                                                                                                   | Descriptic     |          |  |
|      |                                                                                                                                                   |                                                                                                                                                   |                |          |  |
|      | YÖRK                                                                                                                                              |                                                                                                                                                   |                |          |  |
|      | Sustainable Trans<br>Vest Diffices, Station Ri<br>Tel: 01904 553550 Fo                                                                            | COUNCIL<br>Sustainable Transport Service (Transport Projects)<br>West DPRoes, Station Res, York, VDI GGA<br>Teri, 01904 533356 (2000) 1904 533560 |                |          |  |
| Ŷ    | Project<br>COPMANTHORPE PRIMARY SCHOOL<br>LOW GREEN—HIGHWAY IMPROVEMENTS<br>Drawing<br>PROPOSED FOOTWAY BUILD—OUT<br>& SCHOOL KEEP CLEAR MARKINGS |                                                                                                                                                   |                |          |  |
|      |                                                                                                                                                   |                                                                                                                                                   |                |          |  |
| - Zi |                                                                                                                                                   |                                                                                                                                                   |                |          |  |
|      |                                                                                                                                                   |                                                                                                                                                   |                |          |  |
|      | Drawn by LR                                                                                                                                       |                                                                                                                                                   |                | , ,      |  |
|      |                                                                                                                                                   |                                                                                                                                                   | Date:<br>Date: |          |  |
|      | Drawing No.<br>TP/13002                                                                                                                           | Drawing No.<br>TP/130021/APPROVAL/01                                                                                                              |                |          |  |
|      | Drawing Scale: AS SHOWN A3                                                                                                                        |                                                                                                                                                   |                |          |  |
| cale | CAD Filename:                                                                                                                                     |                                                                                                                                                   | Plot Sco       | ıle: 1:1 |  |
|      |                                                                                                                                                   |                                                                                                                                                   |                |          |  |